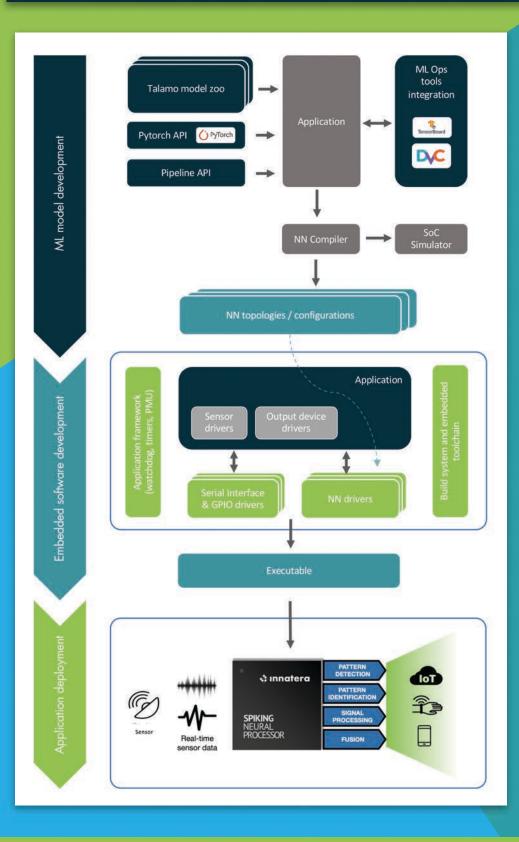

Innatera's powerful software tooling allows for a seamless user experience from model development to deployment. The tools integrate with familiar machine learning and embedded development ecosystems allowing rapid prototyping, customization, debugging and deployment onto hardware.

## **Key Features**

Standard deep-learning workflow. Integrate your existing functions and networks

No SNN expertise required to start building applications. Plug and play models provided

Build signal chains with branching, FFTs, and custom functions

Allow ML developers to get quick profile estimate of their application

REACH OUT TO US FOR MORE INFORMATION INFO@INNATERA.COM